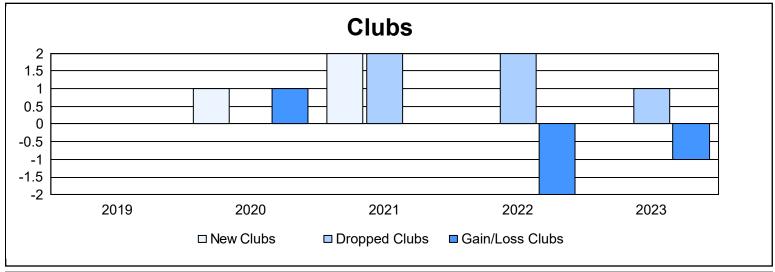

District A 12 As of June 2023 Cumulative

| Year      | New<br>Clubs | Dropped<br>Clubs | Gain/<br>Loss<br>Clubs | New<br>Members | Charter<br>Members | Reinstate<br>Members | Transfer<br>Members | Total<br>Member<br>Added | Total<br>Members<br>Dropped | Gain/<br>Loss<br>Members |
|-----------|--------------|------------------|------------------------|----------------|--------------------|----------------------|---------------------|--------------------------|-----------------------------|--------------------------|
| 2018-2019 | 0            | 0                | 0                      | 112            | 0                  | 7                    | 7                   | 126                      | 126                         | 0                        |
| 2019-2020 | 1            | 0                | 1                      | 60             | 35                 | 3                    | 10                  | 108                      | 138                         | -30                      |
| 2020-2021 | 2            | 2                | 0                      | 44             | 15                 | 4                    | 5                   | 68                       | 109                         | -41                      |
| 2021-2022 | 0            | 2                | -2                     | 131            | 3                  | 6                    | 10                  | 150                      | 137                         | 13                       |
| 2022-2023 | 0            | 1                | -1                     | 143            | 3                  | 7                    | 6                   | 159                      | 143                         | 16                       |
| Average   | 1            | 1                | 0                      | 98             | 11                 | 5                    | 8                   | 122                      | 131                         | -8                       |